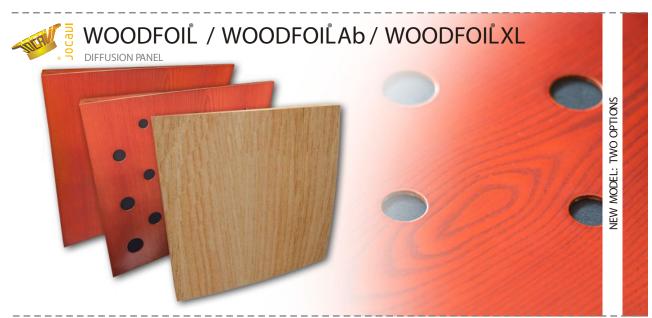

Image of 60x60cm and 120x120cm models Ref.:WFL060 (center), WXL120 (right) and WFL060 Ab (on the left) and WFL060 Ab (ambient image).

This model has two options: the Woodfoil® diffusion panel, which is made of plain birch plywood, and the Woodfoil® Ab, which has different holes that provide it with a higher absorption coefficient.

Its format allows us to make the appropriate adjustment, by using several panels and positions through  $90^{o}\ rotations,$  in order to obtain the goals required for each room.