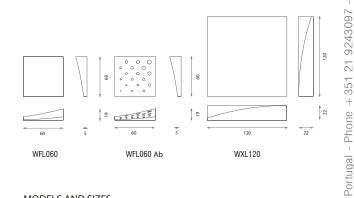

# MODELS AND SIZES

**TECHNICAL DRAWINGS** 

| _ |           |        |        |       |        |
|---|-----------|--------|--------|-------|--------|
|   | MODELS    | HEIGHT | WIDTH  | DEPTH |        |
| • | WFL060    | 60 cm  | 60 cm  | 19 cm | 2.9 Kg |
| • | WFL060 Ab | 60 cm  | 60 cm  | 19 cm | 2.8 Kg |
|   | WXL120    | 120 cm | 120 cm | 22 cm | 5.8 Kg |